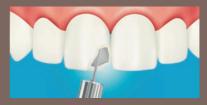

## **CLEARFIL™ CERAMIC PRIMER PLUS is indicated for:**

Surface treatment of prosthetic restorations made of ceramics\*\*, hybrid ceramics, composite resin or metal.

Intraoral repair of fractured restorations made of ceramics\*\*, hybrid ceramics, composite resin or metal.