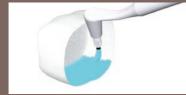

CLEARFIL<sup>™</sup> CERAMIC PRIMER PLUS is a universal, apply, dry and proceed primer for use with most restorative materials. No waiting time after applying! In adhesive cementing procedures it is absolutely 100% compatible with any resin-based cement, regardless the brand. For example; RelyX (Solventum\*), Calibra (Dentsply Sirona\*) G-CEM (GC\*), Variolink (Ivoclar Vivadent\*), BiFix (VOCO\*), Choice (Bisco\*), Maxcem (Kerr\*).

## **CLEARFIL™ CERAMIC PRIMER PLUS is indicated for:**

Surface treatment of prosthetic restorations made of ceramics\*\*, hybrid ceramics, composite resin or metal.

Intraoral repair of fractured restorations made of ceramics\*\*, hybrid ceramics, composite resin or metal.