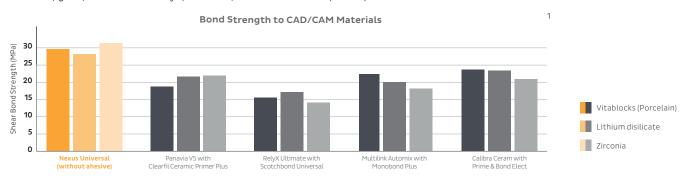

## High performance on any substrate

Nexus Universal is compatible with various indirect restorations and CAD/CAM materials, including resin, ceramic, zirconia, gold, base metal alloys, alumina, lithium disilicate (e.max) and titanium.

1 - Internal data available upon request