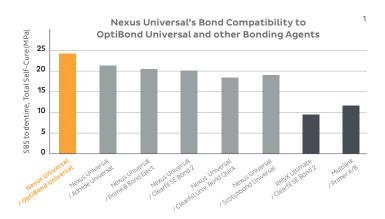

#### **Better Bond Strength**

Nexus Universal delivers one of the most secure holds compared to other leading adhesive resin cements, regardless of which leading universal bonding agent you use. See charts for universal bonding agents tested.\*

# Boost your bond strength

Nexus Universal and OptiBond Universal deliver stronger bonds than other leading cementation systems in dark-cure mode.

# Choose your bonding agent

Nexus Universal offers total dark-cure compatibility with any leading universal bonding agent including OptiBond Universal and other OptiBond adhesives. Be confident in your bond strength, regardless of which bonding agent you use. No dual-cure activators are needed for dark-cure mode.

1 - Internal data available upon request