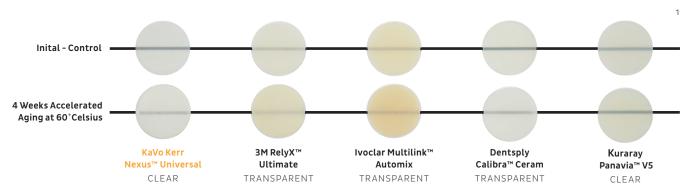

## Experience more color stability

Nexus Universal features a proprietary redox initiator system which virtually eliminates discoloration common in BPO/tertiary initiator systems. This results in better color stability and long-term esthetics.

1 - Internal data available upon request