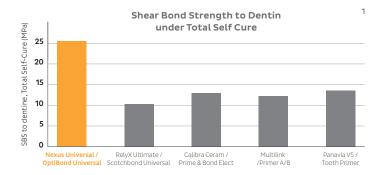

#### **Better Bond Strength**

Nexus Universal delivers one of the most secure holds compared to other leading adhesive resin cements, regardless of which leading universal bonding agent you use. See charts for universal bonding agents tested.\*

# Boost your bond strength

Nexus Universal and OptiBond Universal deliver stronger bonds than other leading cementation systems in dark-cure mode.

1 - Internal data available upon request