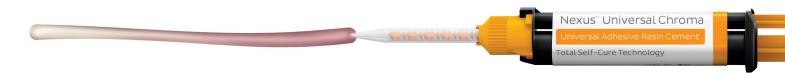

#### Color Cleanup Indicator with One-Peel™ Cleanup

Nexus Universal Chroma dispenses pink and fades to a cement shade, allowing you to recognize the precise moment your excess cement is ready to be removed. Then, with just One-Peel $^{\text{TM}}$ , your restoration is secure.

## Nexus Universal Chroma color cleanup indicator

When the pink disappears, you're ready to cleanup!

Cement is pink when dispensed and gradually fades to the cement shade. Tack-cure or self-cure for more control over single or multiple crowns. Cleanup is simple once the pink color has turned to the cement color, indicating the optimal window of time to cleanup excess cement - reducing the risk of leaving excess cement.