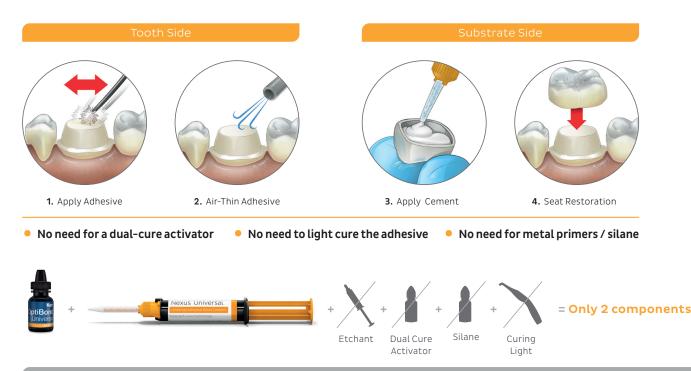

### Simplified worflow

Nexus Universal cuts the complexity of typical cementation processes by up to 50%. Simple Dark Cure Technique with any OptiBond adhesive or any other leading universal bonding agent.

A simplified, faster, and more efficient workflow means less opportunities for error.

# Choose your bonding agent

Nexus Universal offers total dark-cure compatibility with any leading universal bonding agent including OptiBond Universal and other OptiBond adhesives. Be confident in your bond strength, regardless of which bonding agent you use. No dual-cure activators are needed for dark-cure mode.